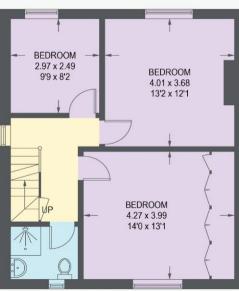

## 38 MEERSBROOK AVENUE

APPROXIMATE GROSS INTERNAL AREA = 169.9 SQ M / 1828 SQ FT CELLAR= 24.4 SQ M / 263 SQ FT

TOTAL = 194.3 SQ M / 2091SQ FT (INCLUDING DOUBLE GARAGE)

51.3 SQ M / 552 SQ FT

Illustration for identification purposes only, measurements are approximate, not to scale.