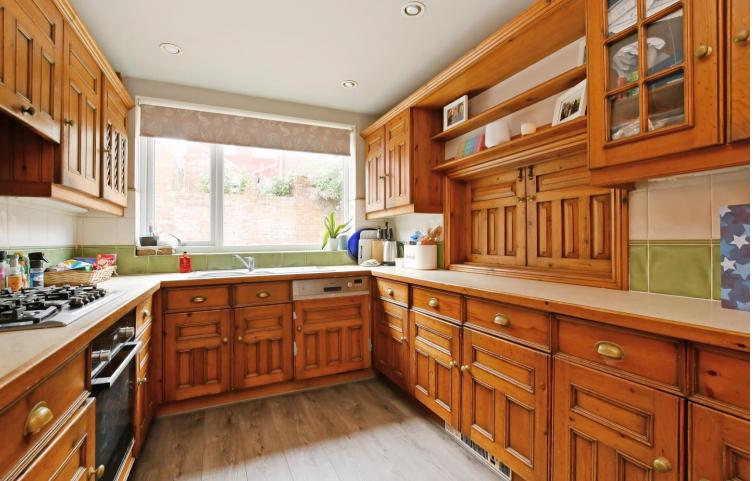

## 38 Meersbrook Avenue

Meersbrook • Sheffield • S8 9FB

Guide Price £400,000 - £425,000

Attractive 4-bedroom, 2 bathroom detached family home occupying an enviable corner location, within walking distance of Meersbrook Park. Generously proportioned accommodation arranged over 3 levels which benefits from generous garage offering fabulous potential to develop, subject to necessary consents. Features gas central heating, double glazing and composite front and rear doors. The ground floor comprises of 2 spacious reception rooms, both complemented by period feature fireplaces, offering a bay fronted lounge and versatile dining room overlooking the rear garden. The kitchen is fitted with a range of solid wooden units, integrated oven, gas hob and providing space with plumbing for further freestanding appliances. There is cellar access and side corridor which leads to a ground floor WC and access to the garage providing ideal storage, utility space and housing the Viessman combination boiler. The first floor comprises of 2 generous double bedrooms, a smaller third bedroom/study/dressing room and separate shower room. Stairs rise to create an impressive second floor double bedroom, which features flexible landing area, creating a dressing area and ensuite bathroom equipped with 3-piece white suite, fully tiled with overhead shower. Externally the property is gated with low surrounding stone wall and wraparound garden. Accessed via Cliffefield Road is a block paved driveway with raised lawn and access to the attached garage, which creates fabulous potential to develop subject to necessary consents. Meersbrook is an extremely popular location, well-placed for local shops and amenities, a growing cafe culture, restaurants, schools, Meersbrook Park, and recreational facilities, along with public transport and links to the city centre, hospitals, universities, and the Peak District.