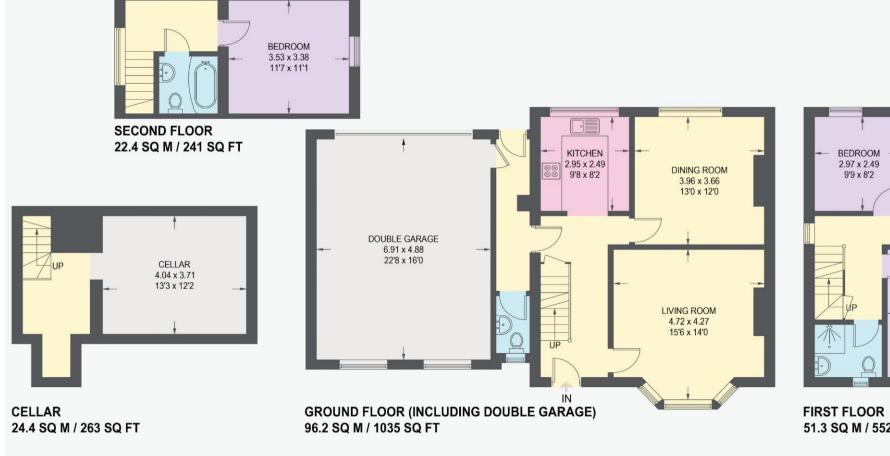

## 38 MEERSBROOK AVENUE

APPROXIMATE GROSS INTERNAL AREA = 169.9 SQ M / 1828 SQ FT CELLAR= 24.4 SQ M / 263 SQ FT

TOTAL = 194.3 SQ M / 2091SQ FT (INCLUDING DOUBLE GARAGE)

51.3 SQ M / 552 SQ FT

Illustration for identification purposes only, measurements are approximate, not to scale.